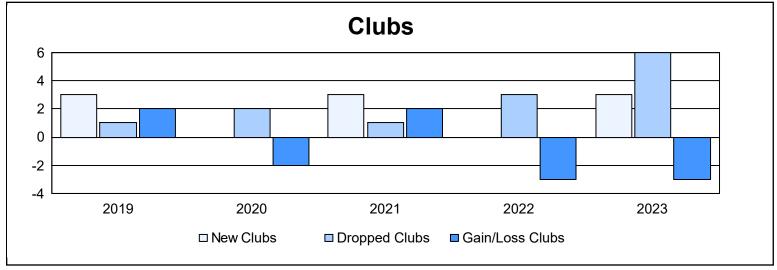

District U 1 As of June 2023 Cumulative

| Year      | New<br>Clubs | Dropped<br>Clubs | Gain/<br>Loss<br>Clubs | New<br>Members | Charter<br>Members | Reinstate<br>Members | Transfer<br>Members | Total<br>Member<br>Added | Total<br>Members<br>Dropped | Gain/<br>Loss<br>Members |
|-----------|--------------|------------------|------------------------|----------------|--------------------|----------------------|---------------------|--------------------------|-----------------------------|--------------------------|
| 2018-2019 | 3            | 1                | 2                      | 84             | 121                | 8                    | 13                  | 226                      | 165                         | 61                       |
| 2019-2020 | 0            | 2                | -2                     | 71             | 2                  | 3                    | 3                   | 79                       | 213                         | -134                     |
| 2020-2021 | 3            | 1                | 2                      | 69             | 76                 | 3                    | 1                   | 149                      | 110                         | 39                       |
| 2021-2022 | 0            | 3                | -3                     | 68             | 8                  | 2                    | 12                  | 90                       | 181                         | -91                      |
| 2022-2023 | 3            | 6                | -3                     | 97             | 93                 | 6                    | 1                   | 197                      | 225                         | -28                      |
| Average   | 2            | 3                | -1                     | 78             | 60                 | 4                    | 6                   | 148                      | 179                         | -31                      |